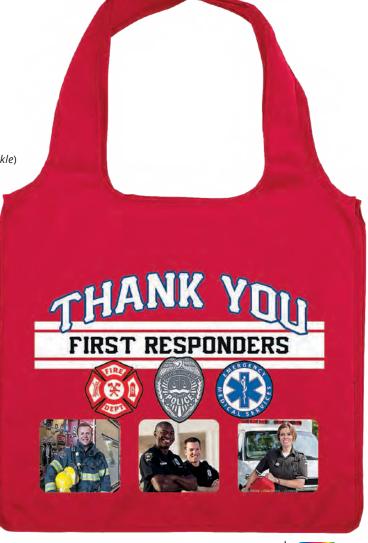

## **Adventure Tote**

The eco-conscious Adventure<sup>™</sup> Tote is made from 100% recycled polyester (RPET), which comes from plastic bottles saved from landfills. The tote conveniently folds up into a pocket for space-saving portability.